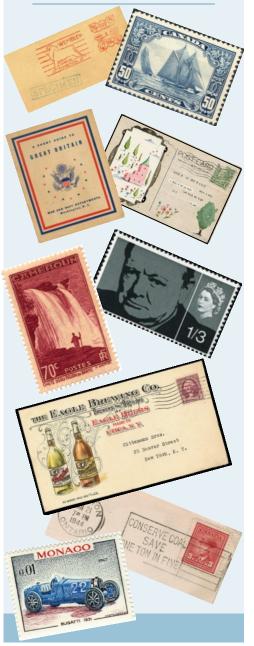

#### Themes some of our Members collect

## Join the British Thematic Association

The BTA is the UK's only national society for pictorial-based collecting: thematic, open and postcards. Our members collect many different themes, using a wide variety of materials both philatelic and non-philatelic.